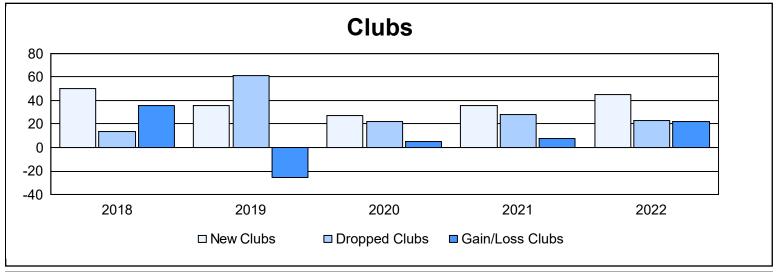

| Year      | New<br>Clubs | Dropped<br>Clubs | Gain/<br>Loss<br>Clubs | New<br>Members | Charter<br>Members | Reinstate<br>Members | Transfer<br>Members | Total<br>Member<br>Added | Total<br>Members<br>Dropped | Gain/<br>Loss<br>Members |
|-----------|--------------|------------------|------------------------|----------------|--------------------|----------------------|---------------------|--------------------------|-----------------------------|--------------------------|
| 2017-2018 | 50           | 14               | 36                     | 2,199          | 1,518              | 163                  | 69                  | 3,949                    | 2,966                       | 983                      |
| 2018-2019 | 36           | 61               | -25                    | 1,525          | 1,015              | 78                   | 39                  | 2,657                    | 3,626                       | -969                     |
| 2019-2020 | 27           | 22               | 5                      | 1,683          | 820                | 96                   | 85                  | 2,684                    | 2,512                       | 172                      |
| 2020-2021 | 36           | 28               | 8                      | 1,955          | 1,037              | 131                  | 60                  | 3,183                    | 2,659                       | 524                      |
| 2021-2022 | 45           | 23               | 22                     | 2,163          | 1,277              | 72                   | 53                  | 3,565                    | 2,841                       | 724                      |
| Average   | 39           | 30               | 9                      | 1,905          | 1,133              | 108                  | 61                  | 3,208                    | 2,921                       | 287                      |